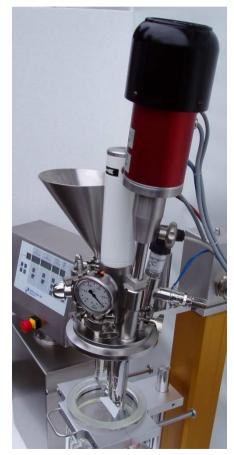

## New homogeniser motor

automatically with three position controller

- PTC sensor for motor temperature
- high precision revolution sensor rpm actual speed (instead % calculation)
- repeatability for formulation of scraper and homogeniser speed

- three- phase motor frequency controlled with 21400rpm 3x230V, lifetime like a production machine
- Seperate fan for cooling
- noise <70dbA

• anti cable damage plate

## pressure vessel

- EL3pm pressure excecution up to 5 bar 160°C for unilever best food
- clip- version PTFE scraper blades

• triple jacket pressure vessel