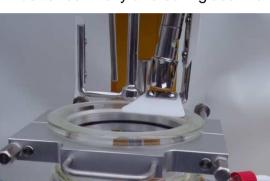

### Temperature- and pressure controller

on control board

- Wika pressure sensor to pressure controller
- Pressure relief valve

- Temperature control unit up to 200°C
- PT100-2 in product for external control

• pressure and temperature resistante isolated tubes with isolation and quick couplings

- pressure vessel with piston bottom valve
- interchangable with glas vess

• KNF membrane vacuum pump 50mbar absolute and suction capacity of 30 l/min

- GMP- conform Tri- Clamp connection with FDA seals
- Lid for Tri-Clamp or conical ports

- Lid seal O-ring
- mirror and electro polished surface
- Sealing housing for pressure and vacuum
- Quick disassembly of sealing housing