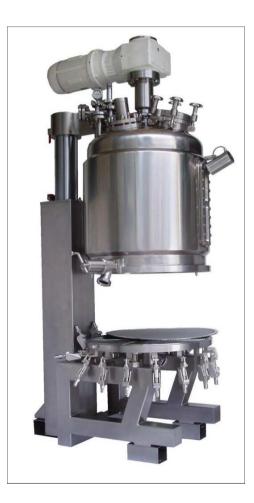

## Container adjustment

for glas vessel and pressure vessel in stainless stell

 simple handling loosen by hand the two screws

safe glass removal

- support vessel by one hand
- easily pulling back the adjustement
- container in fixed position better centricity and soft glass fixation
- Container adjustement without glas