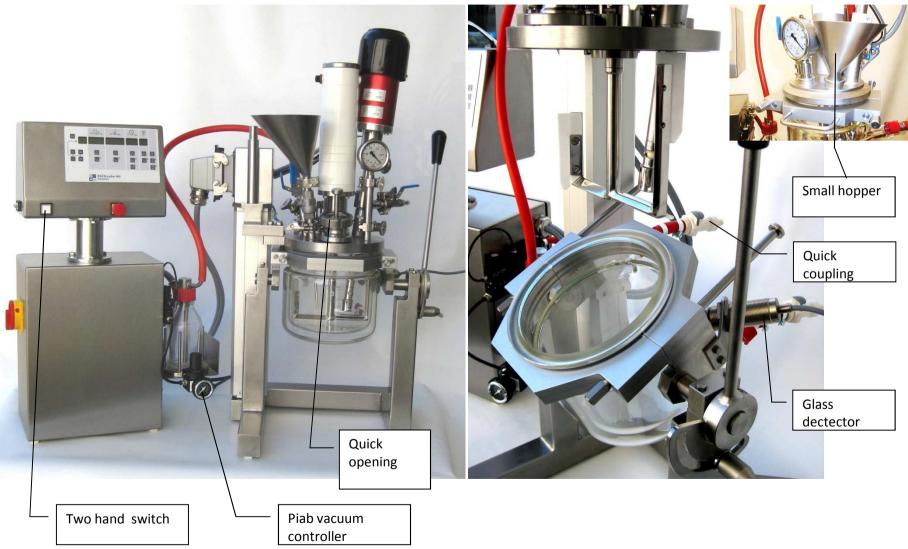

## Control panel with touch screen

- front view with ergonomical panel
- easy cleanable
- plugs for pump and heating unit
- plug PT100 for external heating control

- USB interface for memorising of the process datas for product traceability
- Main switch and emergency bottom

- Back view with frequency converters
- Modern electronic with chip technology

 Heating controller and vacuum pressure controller upper lower level or piab vacuum system