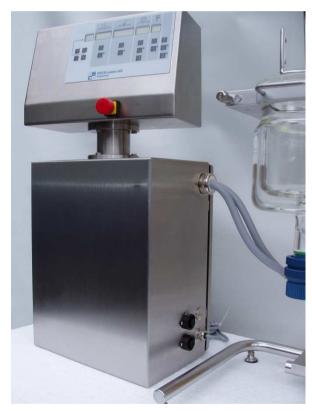

## Control panel with touch screen

- front view with ergonomical panel
- easy cleanable
- plugs for pump and heating unit
- plug PT100 for external heating control

- USB interface for memorising of the process datas for product traceability
- Main switch and emergency bottom