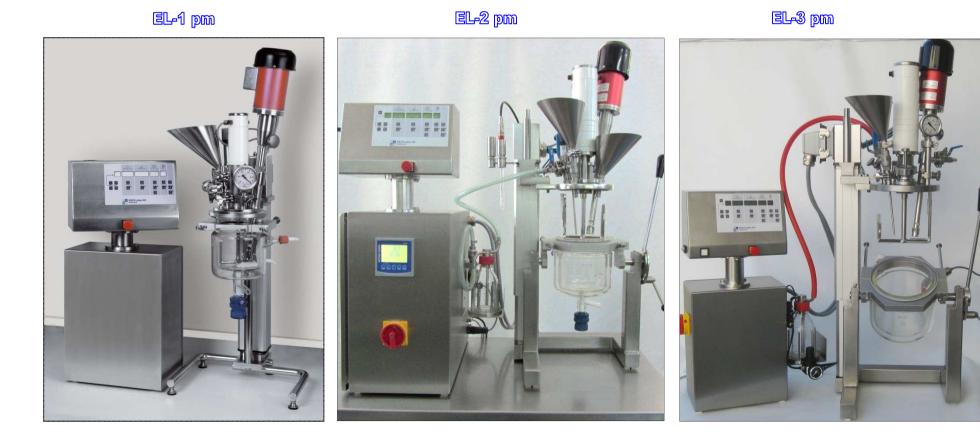

## the new,,pm" generation

- The result of our aim producing plants more than 30 years
- through great experience in developping and constructing customized solutions
- for the cosmetic and pharmaceutic industries

## pressure vessel

- EL3pm pressure excecution up to 5 bar 160°C for unilever best food
- clip- version PTFE scraper blades

• triple jacket pressure vessel

### EL-3pm