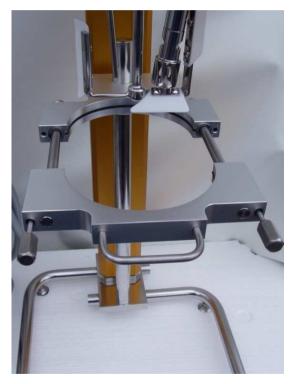

## Container adjustment

for glas vessel and pressure vessel in stainless stell

 simple handling loosen by hand the two screws

safe glass removal

- support vessel by one hand
- easily pulling back the adjustement
- container in fixed position better centricity and soft glass fixation
- Container adjustement without glas