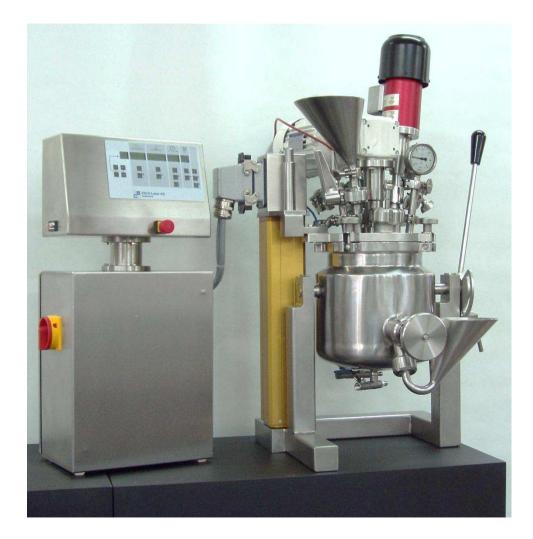

## the new,,pm" generation

- The result of our aim producing plants more than 30 years
- through great experience in developping and constructing customized solutions
- for the cosmetic and pharmaceutic industries

## pressure vessel

- EL3pm pressure excecution up to 5 bar 160°C for unilever best food
- clip- version PTFE scraper blades

• triple jacket pressure vessel

### EL-3pm