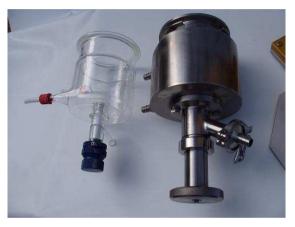

## Container adjustment

for glas vessel and pressure vessel in stainless stell

 simple handling loosen by hand the two screws

safe glass removal

- support vessel by one hand
- easily pulling back the adjustement
- container in fixed position better centricity and soft glass fixation
- Container adjustement without glas

- GMP- conform Tri- Clamp connection with FDA seals
- Lid for Tri-Clamp or conical ports

- Lid seal O-ring
- mirror and electro polished surface
- Sealing housing for pressure and vacuum
- Quick disassembly of sealing housing