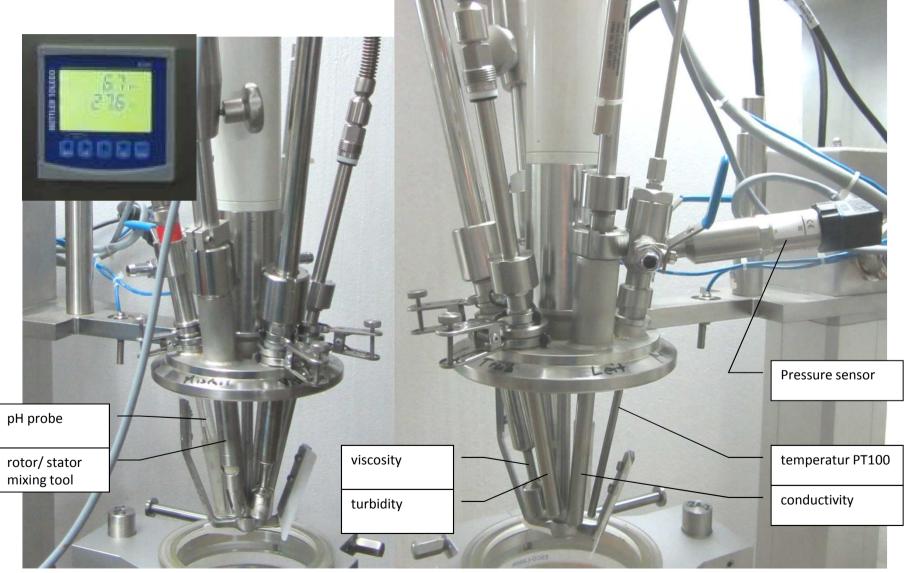

### Temperature- and pressure controller

on control board

- Wika pressure sensor to pressure controller
- Pressure relief valve

- Temperature control unit up to 200°C
- PT100-2 in product for external control

• pressure and temperature resistante isolated tubes with isolation and quick couplings

- pressure vessel with piston bottom valve
- interchangable with glas vess

• KNF membrane vacuum pump 50mbar absolute and suction capacity of 30 l/min