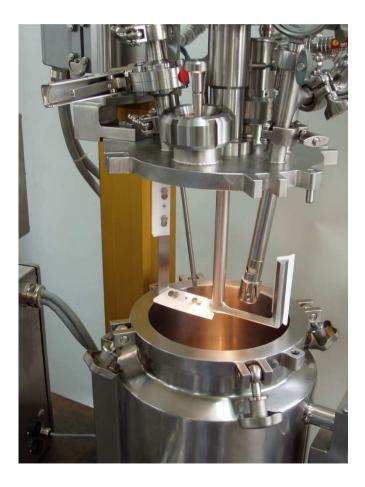

## Container adjustment

for glas vessel and pressure vessel in stainless stell

 simple handling loosen by hand the two screws

safe glass removal

- support vessel by one hand
- easily pulling back the adjustement
- container in fixed position better centricity and soft glass fixation
- Container adjustement without glas

- GMP- conform Tri- Clamp connection with FDA seals
- Lid for Tri-Clamp or conical ports

- Lid seal O-ring
- mirror and electro polished surface
- Sealing housing for pressure and vacuum
- Quick disassembly of sealing housing