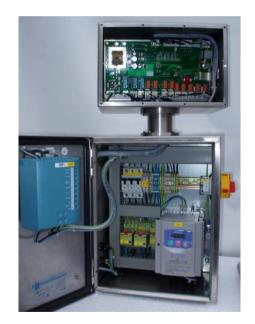

## Control panel with touch screen

- front view with ergonomical panel
- easy cleanable
- plugs for pump and heating unit
- plug PT100 for external heating control

- USB interface for memorising of the process datas for product traceability
- Main switch and emergency bottom

- Back view with frequency converters
- Modern electronic with chip technology