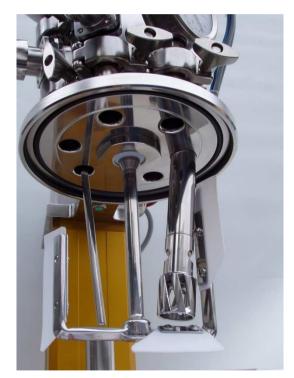

## Container adjustment

for glas vessel and pressure vessel in stainless stell

 simple handling loosen by hand the two screws

safe glass removal

- support vessel by one hand
- easily pulling back the adjustement
- container in fixed position better centricity and soft glass fixation
- Container adjustement without glas

- GMP- conform Tri- Clamp connection with FDA seals
- Lid for Tri-Clamp or conical ports

- Lid seal O-ring
- mirror and electro polished surface
- Sealing housing for pressure and vacuum
- Quick disassembly of sealing housing