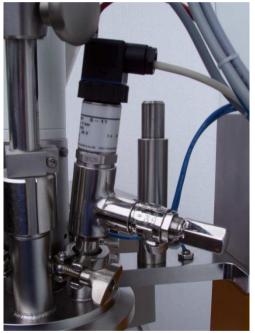

### Temperature- and pressure controller

on control board

- Wika pressure sensor to pressure controller
- Pressure relief valve

- Temperature control unit up to 200°C
- PT100-2 in product for external control

• pressure and temperature resistante isolated tubes with isolation and quick couplings

- pressure vessel with piston bottom valve
- interchangable with glas vess

• KNF membrane vacuum pump 50mbar absolute and suction capacity of 30 l/min