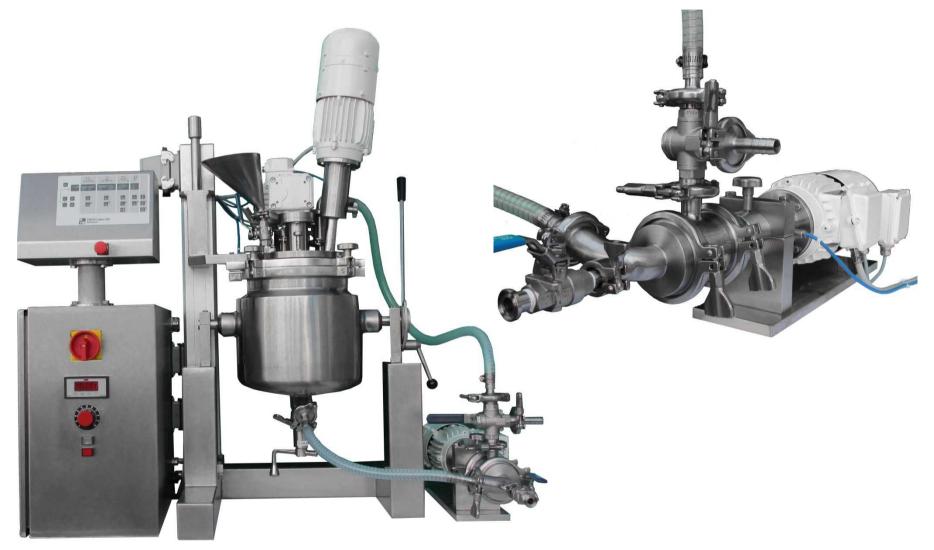

• pressure and temperature resistante isolated tubes with isolation and quick couplings

- pressure vessel with piston bottom valve
- interchangable with glas vess

• KNF membrane vacuum pump 50mbar absolute and suction capacity of 30 l/min