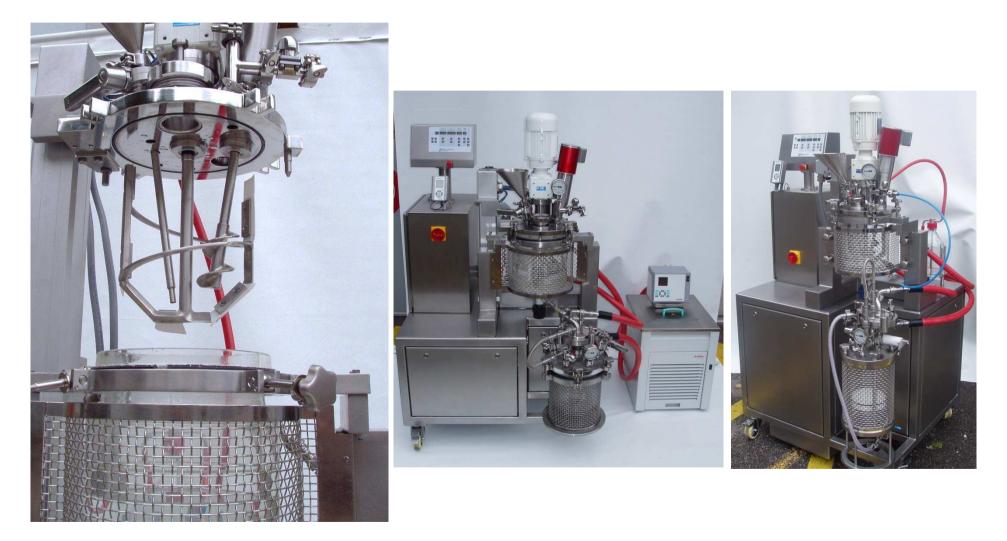

### Customised

EL-3pm and EL-6pm for viscoelastic ophthalmic products for eye surgery