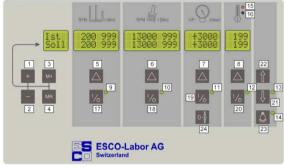

#### 4.2 ESCO-Service datamanager

| ESCO - Service - Datamanager            |        |
|-----------------------------------------|--------|
| RPM LL t [Min] RPM 🔗 t [Min] V/P [mbar] | T [°C] |
|                                         |        |
|                                         |        |
| Update Intervalt<br>on/off 1.0 [sek.]   | Exit   |
|                                         |        |
|                                         |        |