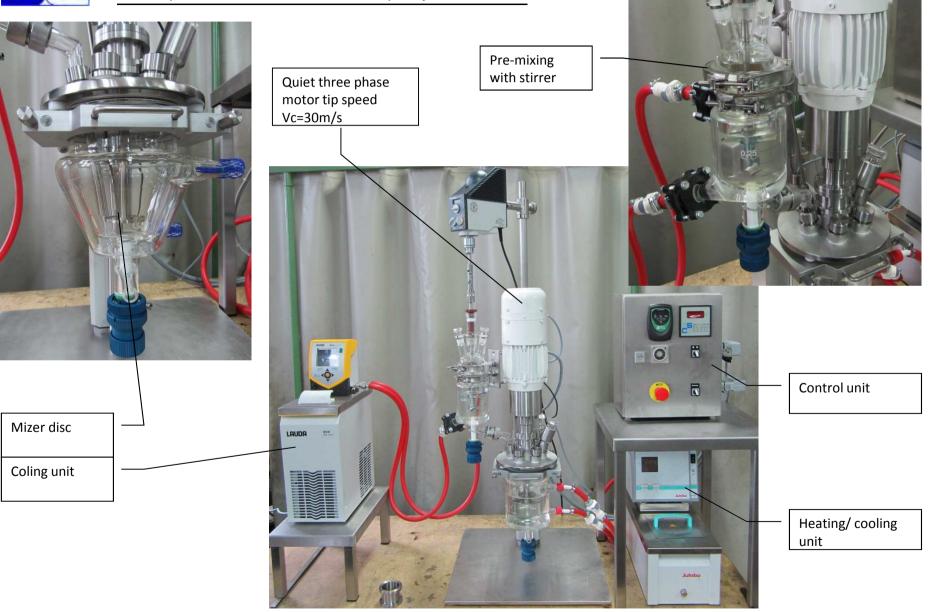

## New homogeniser motor

automatically with three position controller

- PTC sensor for motor temperature
- high precision revolution sensor rpm actual speed (instead % calculation)
- repeatability for formulation of scraper and homogeniser speed

- three- phase motor frequency controlled with 21400rpm 3x230V, lifetime like a production machine
- Seperate fan for cooling
- noise <70dbA

• anti cable damage plate