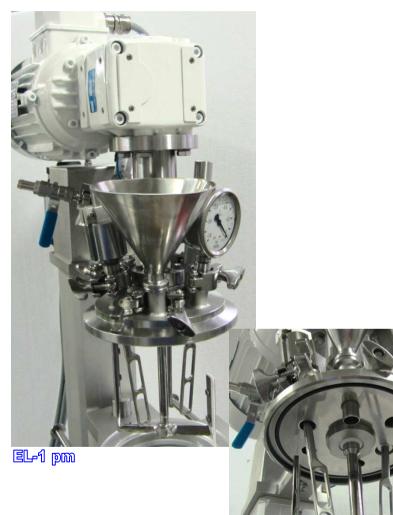

PTFE membrane



## New homogeniser motor

automatically with three position controller

- PTC sensor for motor temperature
- high precision revolution sensor rpm actual speed (instead % calculation)
- repeatability for formulation of scraper and homogeniser speed



- three- phase motor frequency controlled with 21400rpm 3x230V, lifetime like a production machine
- Seperate fan for cooling
- noise <70dbA





• anti cable damage plate





## pressure vessel

- EL3pm pressure excecution up to 5 bar 160°C for unilever best food
- clip- version PTFE scraper blades



• triple jacket pressure vessel





## L`Oreal France specialities

### EL-3pm





## DSM probes EL 0.5pm conical version





DSM EL 0.5pm conical version and EL1.5pm cylindrical





### Pierre Fabre

EL-1 and EL-3 pharma







### Customised

EL-3pm and EL-6pm for viscoelastic ophthalmic products for eye surgery









## mixing and filtration unit EL-200 Hastelloy C22







Manufacturer

ESCO – Labor AG Lörracherstrasse 50 4125 Riehen Switzerland

Fax:+41616414401Tel :+41616413566E-mail:info@escolabor.ch



## **More Informations**

# For more information please contact our homepage

# www.escolabor.ch