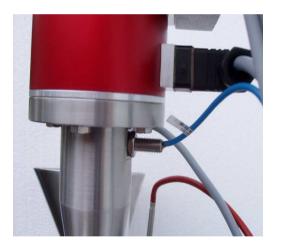

## New homogeniser motor

automatically with three position controller

- PTC sensor for motor temperature
- high precision revolution sensor rpm actual speed (instead % calculation)
- repeatability for formulation of scraper and homogeniser speed

- three- phase motor frequency controlled with 21400rpm 3x230V, lifetime like a production machine
- Seperate fan for cooling
- noise <70dbA

• anti cable damage plate