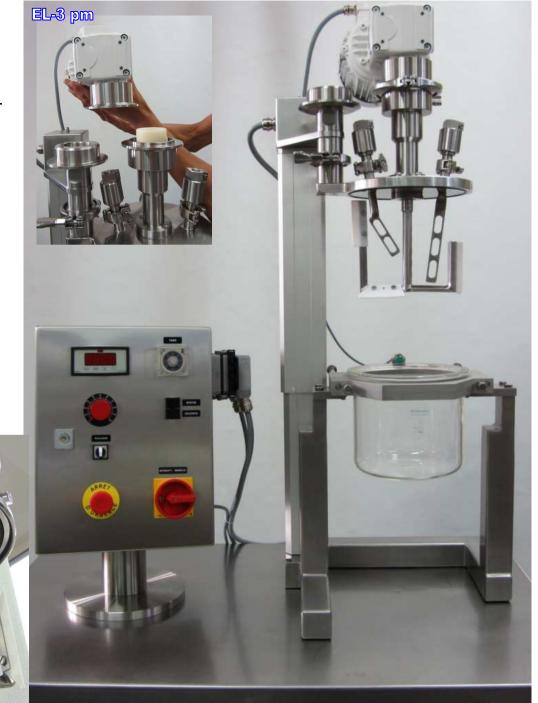

## pressure vessel

- EL3pm pressure excecution up to 5 bar 160°C for unilever best food
- clip- version PTFE scraper blades

• triple jacket pressure vessel

### EL-3pm