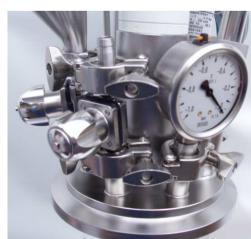

### Temperature- and pressure controller

on control board

- Wika pressure sensor to pressure controller
- Pressure relief valve

- Temperature control unit up to 200°C
- PT100-2 in product for external control

• pressure and temperature resistante isolated tubes with isolation and quick couplings

- pressure vessel with piston bottom valve
- interchangable with glas vess

• KNF membrane vacuum pump 50mbar absolute and suction capacity of 30 l/min

- GMP- conform Tri- Clamp connection with FDA seals
- Lid for Tri-Clamp or conical ports

- Lid seal O-ring
- mirror and electro polished surface
- Sealing housing for pressure and vacuum
- Quick disassembly of sealing housing