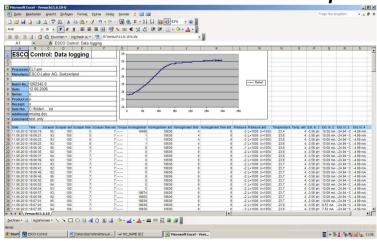

-----------|----------------|--------------------------|
| Select Port-   |                | <u>0</u> K               |
| с сом <u>1</u> | C COM <u>9</u> |                          |
| C COM2         | C COM10        | Cancel                   |
| C COM3         | C COM11        |                          |
| C COM4         | C COM12        | - Language               |
| C COM5         | C COM13        | C Deutsch                |
| C COM6         | C COM14        | English                  |
| C COMZ         | C COM15        |                          |
| C COM8         | C COM16        | C Français<br>C Italiano |

 Heating controller and vacuum pressure controller upper lower level or piab vacuum system

#### 4.3 ESCO-Service "start log"



### 5. Screenshot EXCEL-file for data-export





### Temperature- and pressure controller

on control board

- Wika pressure sensor to pressure controller
- Pressure relief valve



- Temperature control unit up to 200°C
- PT100-2 in product for external control

• pressure and temperature resistante isolated tubes with isolation and quick couplings



- pressure vessel with piston bottom valve
- interchangable with glas vess



• KNF membrane vacuum pump 50mbar absolute and suction capacity of 30 l/min









## Container adjustment

for glas vessel and pressure vessel in stainless stell

 simple handling loosen by hand the two screws

safe glass removal

- support vessel by one hand
- easily pulling back the adjustement
- container in fixed position better centricity and soft glass fixation
- Container adjustement without glas