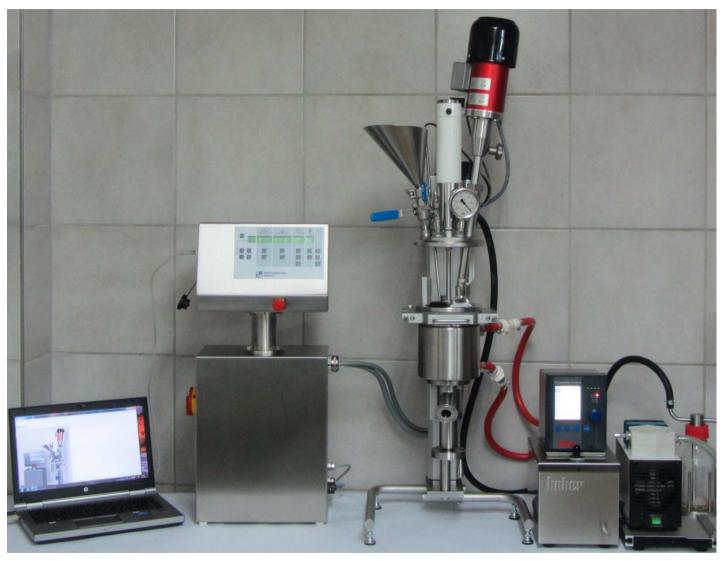

## Container adjustment

for glas vessel and pressure vessel in stainless stell

 simple handling loosen by hand the two screws

safe glass removal

- support vessel by one hand
- easily pulling back the adjustement
- container in fixed position better centricity and soft glass fixation
- Container adjustement without glas