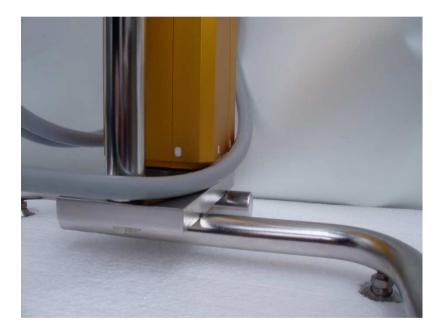

### Temperature- and pressure controller

on control board

- Wika pressure sensor to pressure controller
- Pressure relief valve

- Temperature control unit up to 200°C
- PT100-2 in product for external control

• pressure and temperature resistante isolated tubes with isolation and quick couplings

- pressure vessel with piston bottom valve
- interchangable with glas vess

• KNF membrane vacuum pump 50mbar absolute and suction capacity of 30 l/min